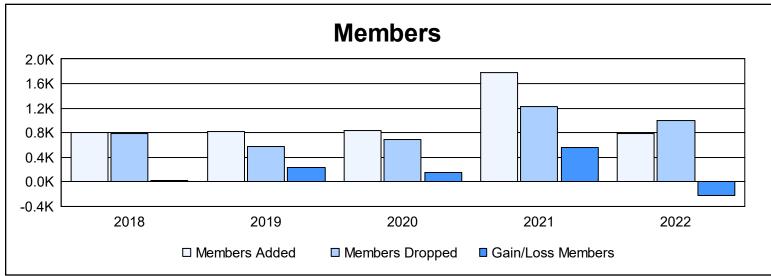

District 320 D As of June 2022 Cumulative

| Year      | New<br>Clubs | Dropped<br>Clubs | Gain/<br>Loss<br>Clubs | New<br>Members | Charter<br>Members | Reinstate<br>Members | Transfer<br>Members | Total<br>Member<br>Added | Total<br>Members<br>Dropped | Gain/<br>Loss<br>Members |
|-----------|--------------|------------------|------------------------|----------------|--------------------|----------------------|---------------------|--------------------------|-----------------------------|--------------------------|
| 2017-2018 | 10           | 9                | 1                      | 490            | 244                | 64                   | 9                   | 807                      | 787                         | 20                       |
| 2018-2019 | 16           | 2                | 14                     | 248            | 484                | 64                   | 20                  | 816                      | 582                         | 234                      |
| 2019-2020 | 11           | 1                | 10                     | 287            | 510                | 15                   | 27                  | 839                      | 690                         | 149                      |
| 2020-2021 | 58           | 7                | 51                     | 418            | 1,342              | 15                   | 3                   | 1,778                    | 1,228                       | 550                      |
| 2021-2022 | 11           | 15               | -4                     | 443            | 292                | 38                   | 8                   | 781                      | 1,005                       | -224                     |
| Average   | 21           | 7                | 14                     | 377            | 574                | 39                   | 13                  | 1,004                    | 858                         | 146                      |