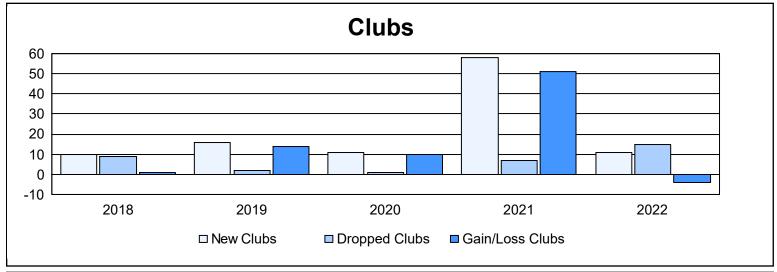

District 320 D As of June 2022 Cumulative

| Year      | New<br>Clubs | Dropped<br>Clubs | Gain/<br>Loss<br>Clubs | New<br>Members | Charter<br>Members | Reinstate<br>Members | Transfer<br>Members | Total<br>Member<br>Added | Total<br>Members<br>Dropped | Gain/<br>Loss<br>Members |
|-----------|--------------|------------------|------------------------|----------------|--------------------|----------------------|---------------------|--------------------------|-----------------------------|--------------------------|
| 2017-2018 | 10           | 9                | 1                      | 490            | 244                | 64                   | 9                   | 807                      | 787                         | 20                       |
| 2018-2019 | 16           | 2                | 14                     | 248            | 484                | 64                   | 20                  | 816                      | 582                         | 234                      |
| 2019-2020 | 11           | 1                | 10                     | 287            | 510                | 15                   | 27                  | 839                      | 690                         | 149                      |
| 2020-2021 | 58           | 7                | 51                     | 418            | 1,342              | 15                   | 3                   | 1,778                    | 1,228                       | 550                      |
| 2021-2022 | 11           | 15               | -4                     | 443            | 292                | 38                   | 8                   | 781                      | 1,005                       | -224                     |
| Average   | 21           | 7                | 14                     | 377            | 574                | 39                   | 13                  | 1,004                    | 858                         | 146                      |